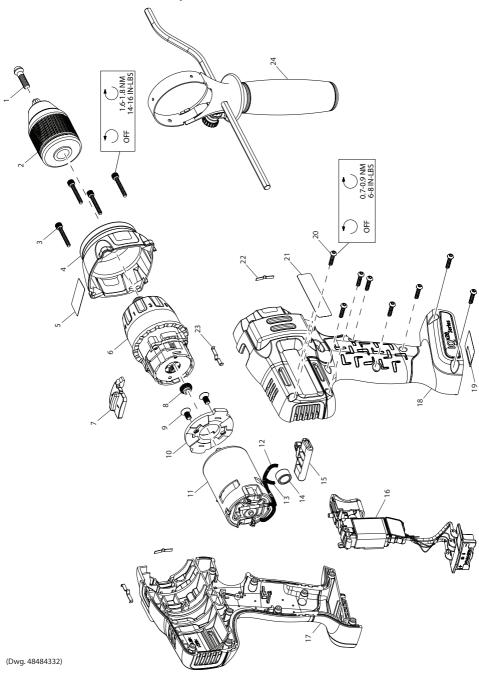

## D5000 Series Cordless Drill/Driver- Exploded View

www.ingersollrandproducts.com © 2012 Ingersoll-Rand, Plc

**48489603**Edition 1
September 2012

## D5000 Series Cordless Drill/Driver - Parts List

| Item | Part Description                          | <b>Part Number</b> | Item | Part Description                          | Part Number |
|------|-------------------------------------------|--------------------|------|-------------------------------------------|-------------|
| *    | Chuck Kit                                 | D550-K255          | *    | Housing Kit                               | D5140-K40   |
| 1    | Screw, Chuck                              |                    | 17   | Left Housing                              |             |
| 2    | Chuck                                     |                    | 18   | Right Housing                             |             |
| *    | Torque Selector Cover Kit                 | D5140-K144         | 19   | Series Number Label                       | -           |
| 3    | Screw, Torque Selector Cover (4 Required) |                    | 20   | Screw, Housing (9 Required)               |             |
| 4    | Torque Selector Cover                     |                    | 21   | Info Label                                |             |
| 5    | Warning Label                             |                    | 22   | Torque Detents (2 Required)               |             |
| 6    | Gear Box Assembly                         | D5140-K750         | 23   | Speed Detents (2 Required)                |             |
| 7    | High/Low Speed Switch                     |                    | *    | Fastener Kit                              | D5140-K105  |
| *    | Electric Motor Kit                        | D5140-K54          | 3    | Screw, Torque Selector Cover (4 Required) |             |
| 8    | Pinion                                    |                    | 20   | Screw, Housing (9 Required)               |             |
| 9    | Motor Mount Screw (2 Required)            |                    | *    | Label Kit                                 | D5140-K99   |
| 10   | Motor Mount Plate                         |                    | 5    | Warning Label                             |             |
| 11   | Motor                                     |                    | 19   | Series Number Label                       |             |
| 12   | Wire, Positive, Motor                     |                    | 21   | Info Label                                |             |
| 13   | Wire, Negative, Motor                     |                    | 24   | Auxilinary Handle Assembly                | D5000- A48  |
| 14   | Ferrite                                   |                    | *25  | 20V Li-ion Battery Pack                   | BL2010      |
| 15   | Forward/Reverse Actuator Kit              | W7150-75           | *26  | Carrying Case                             | D5000-Case  |
| 16   | Switch Kit                                | D5140-K93          |      |                                           |             |

<sup>\*</sup> Not illustrated