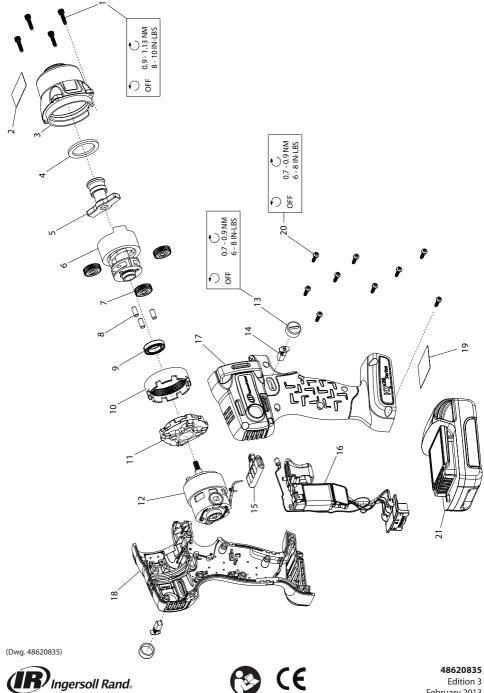

## W5001 Series Cordless Impact Wrench - Parts List

| ltem | Part Description                | Part Number | Item | Part Description                              | Part Number |
|------|---------------------------------|-------------|------|-----------------------------------------------|-------------|
| *    | Hammer Case Kit                 | ·           | 12   | Electric Motor Kit                            | W5111-K54   |
|      | For W5111 and W5131P            | W5111-K727  | 13   | Cap                                           |             |
|      | For W5151P                      | W5151P-K727 | 14   | Brush Kit                                     | W5111-54BK  |
| 1    | Screw, Hammer Case (4 Required) |             | 15   | Forward/Reverse Actuator                      | W7150-K75   |
| 2    | Warning Label                   |             | 16   | Trigger & Battery Connector Kit               | W5130-K93   |
| 3    | Hammer Case Assembly            |             | *    | Housing Kit                                   | W5111-K40   |
| 4    | Nylon Washer                    |             | 17   | Right Housing                                 |             |
| 5    | Anvil Kit                       | ·           | 18   | Left Housing                                  |             |
|      | For W5111                       | W5111-K626  | 19   | Information Label                             |             |
|      | For W5131P                      | W5131P-K626 | 20   | Screw, Housing (9 Required)                   |             |
|      | For W5151P                      | W5151P-K626 | *†   | Fastener Kit                                  | W5130-K105  |
| 6    | Impact Mechanism Kit            | W5111-K724  | *‡   | Label Kit                                     | W5111-K99   |
| *    | Planetary Gear Kit              | W5111-K37   | *21  | *21 20V Li-Ion Battery Pack                   |             |
| 7    | Planet Gear (3 Required)        |             | 1    | 1.5 Ah "Thin Pack"                            | BL2005      |
| 8    | Pin (3 Required)                |             | 1    | 3.0 Ah "Full Capacity Pack" (Not Illustrated) | BL2010      |
| 9    | Bearing, Gear Carrier           |             | *22  | Carrying Case                                 | W5000-CASE  |
| 10   | Ring Gear                       |             | *23  | Protective Boot                               | W5111-BOOT  |
| 11   | Ring Gear Holder                |             |      | ·                                             |             |

Not illustrated

† Includes Items 1 and 20

‡ Includes Items 2 and 19