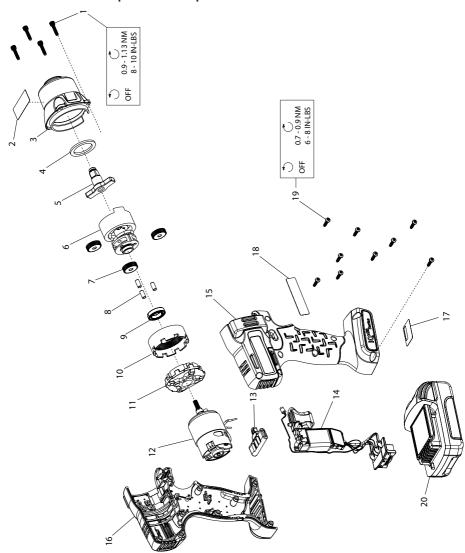

## W5000 Series Cordless Impact Wrench - Exploded View

(Dwg. 48617021)

## W5000 Series Cordless Impact Wrench - Parts List

| Item | Part Description                              | Part Number |
|------|-----------------------------------------------|-------------|
| *    | Hammer Case Kit                               |             |
|      | For W5130                                     | W5130-K727  |
|      | For W5150                                     | W5150-K727  |
| 1    | Screw, Hammer Case (4 Required)               |             |
| 2    | Warning Label                                 |             |
| 3    | Hammer Case Assembly                          |             |
| 4    | Nylon Washer                                  |             |
| 5    | Anvil Kit                                     |             |
|      | For W5130                                     | W5130-K626  |
|      | For W5150                                     | W5150-K626  |
| 6    | Impact Mechanism Kit                          | W5130-K724  |
| *    | Planetary Gear Kit                            | W5130-K37   |
| 7    | Planet Gear (3 Required)                      |             |
| 8    | Pin (3 Required)                              |             |
| 9    | Bearing, Gear Carrier                         |             |
| 10   | Ring Gear                                     |             |
| 11   | Ring Gear Holder                              |             |
| 12   | Electric Motor Kit                            | W5130-K54   |
| 13   | Forward/Reverse Actuator                      | W7150-K75   |
| 14   | Trigger & Battery Connector Kit               | W5130-K93   |
| *    | Housing Kit                                   | W5130-K40   |
| 15   | Right Housing                                 |             |
| 16   | Left Housing                                  |             |
| 17   | Serial Number Label                           |             |
| 18   | Information Label                             |             |
| 19   | Screw, Housing (9 Required)                   |             |
| *†   | Fastener Kit                                  | W5130-K105  |
| *‡   | Label Kit                                     |             |
|      | For W5130                                     | W5130-K99   |
|      | For W5150                                     | W5150-K99   |
| *20  | 20V Li-lon Battery Pack                       |             |
|      | 1.5 Ah "Thin Pack"                            | BL2005      |
|      | 3.0 Ah "Full Capacity Pack" (Not Illustrated) | BL2010      |
| *21  | Carrying Case                                 | W5000-CASE  |
| *22  | Protective Boot                               | W5130-BOOT  |

<sup>\*</sup> Not illustrated

<sup>†</sup>Includes Items 1 and 19

<sup>‡</sup>Includes Items 2, 17 and 18